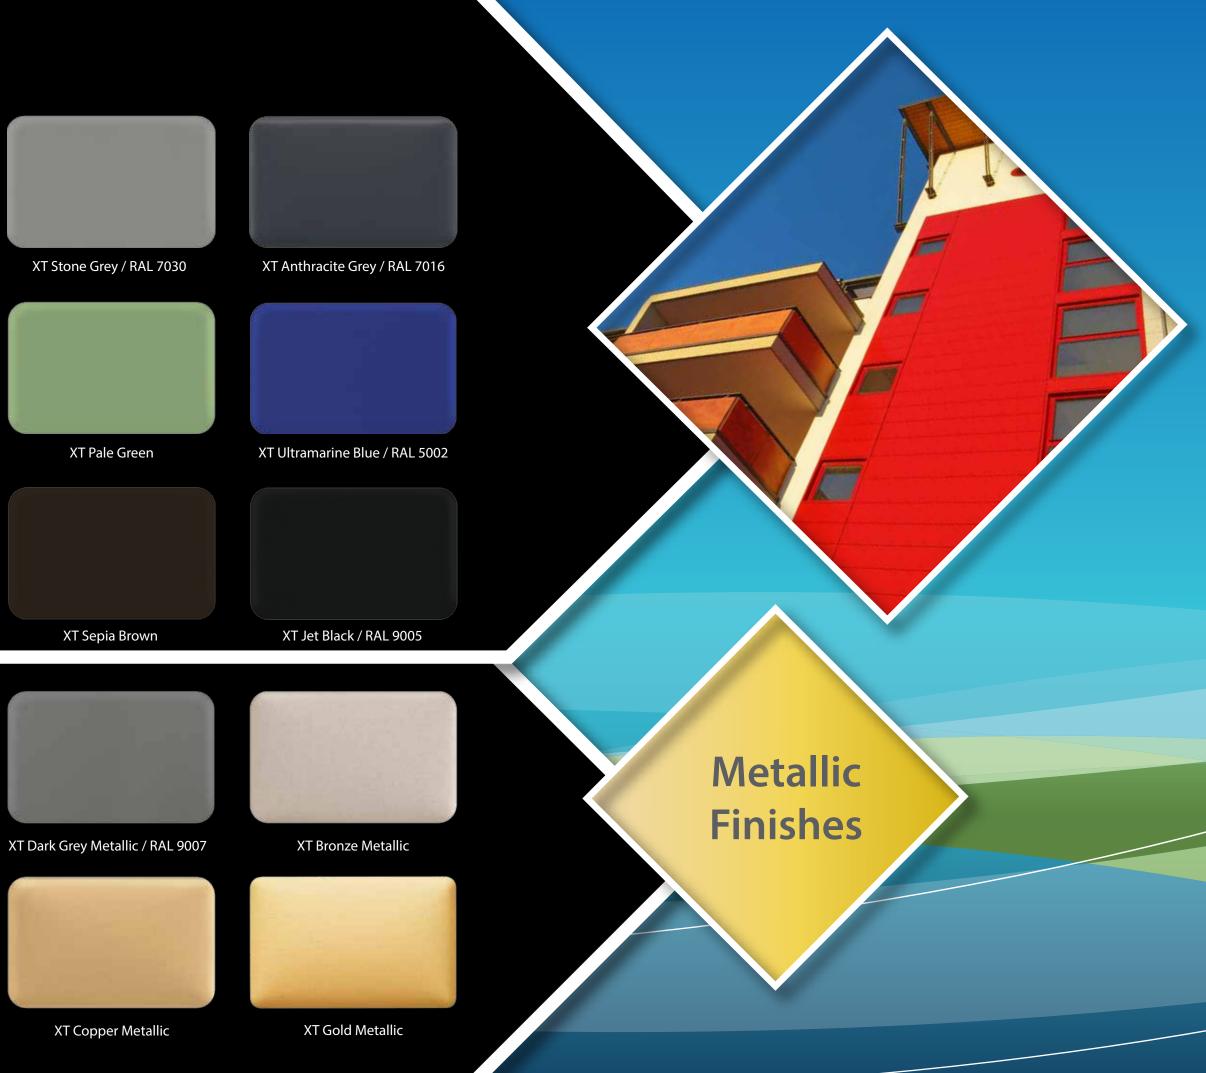

# **Endless Possibilities**

Offering an unrivalled combination of quality and value, Alupanel XT<sup>®</sup> panels are available in an impressive range of colours and finishes. In addition to our standard range, we have the flexibility to match almost any colour reference, helping us to provide unlimited design options to create unique, innovative and eye-catching facades.

# MultiColour

4,

The XT range offers complete freedom in design and creativity. Using a variety of paint types we are able to achieve virtually any colour with any gloss level allowing your imagination to be the only limitation.

offer an additional

engage with light

and reflection.

dimension in design to

XT Ferrari Red

XT Silver Metallic / RAL 9006

XT Blue Metallic

Entire projects should be ordered in one batch to ensure consistent finish.