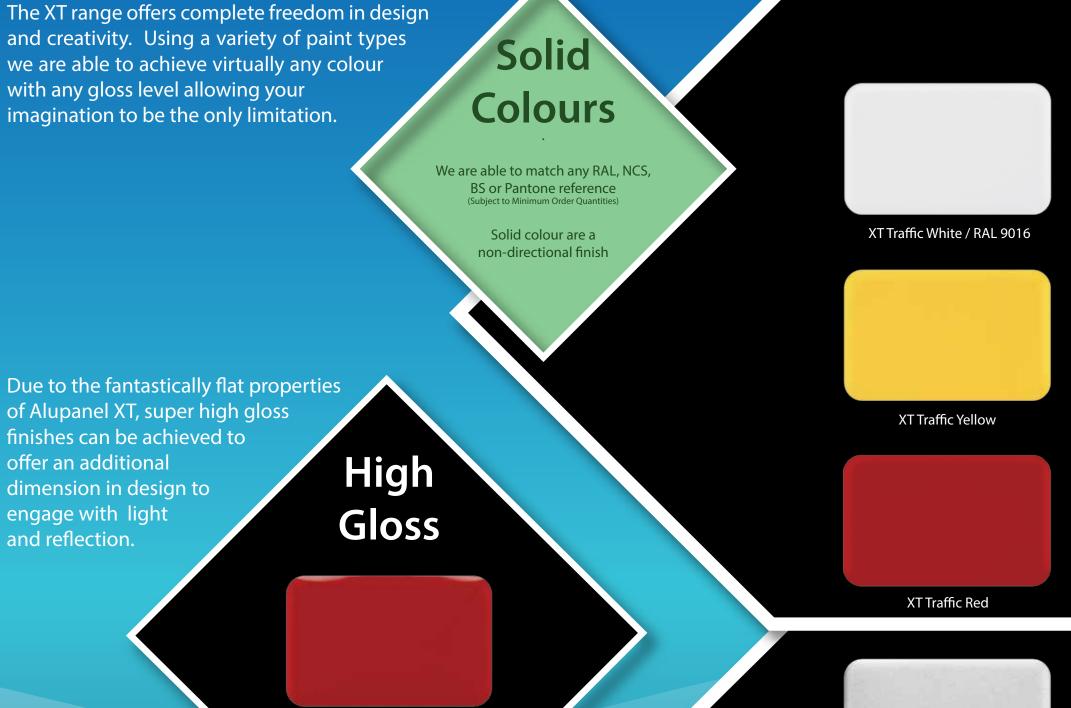

# MultiColour

4,

The XT range offers complete freedom in design and creativity. Using a variety of paint types we are able to achieve virtually any colour with any gloss level allowing your imagination to be the only limitation.

offer an additional

engage with light

and reflection.

dimension in design to

XT Ferrari Red

XT Silver Metallic / RAL 9006

XT Blue Metallic

Entire projects should be ordered in one batch to ensure consistent finish.