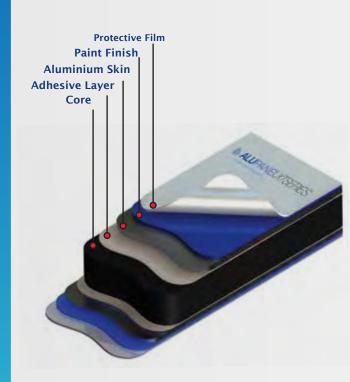

#### Protective Film

Designed to protect the panel during storage, transit and installation.

#### Paint Finish

Multi-layer paint systems available in virtually any colour.

#### Aluminium Skin

High grade aluminium providing superb flatness and rigidity.

Adhesive Layer Co-extruded to give superior adhesion.

#### Core

Superior XTPE and XTFR cores offer a range to suit any project.

#### Panel Thickness

4.0 mm & 6.0 mm

#### Aluminium Skin Thickness

0.5 mm

#### Standard Widths (mm)

1000, 1250, 1500, 2000

#### Lengths (mm)

From 1000 to 7000